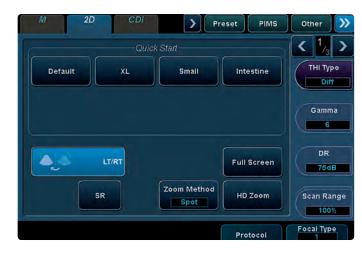

# Reduce keystrokes, shorten exam time

Xario's new Quick Start menu helps you adjust the imaging parameters to any specific clinical target while ensuring a smooth, uninterrupted workflow.