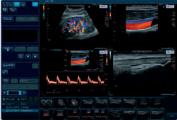

# Extraordinary detail, more confident diagnostics

Each of Xario's unique imaging technologies provides you with better image quality. All functions work hand in hand with other imaging modes for even greater uniformity within each application.