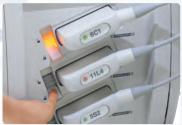

#### **Transducer connectors**

Xario's slim probe connectors with large lock levers and active port indicator simplify both workflow and transducer selection.