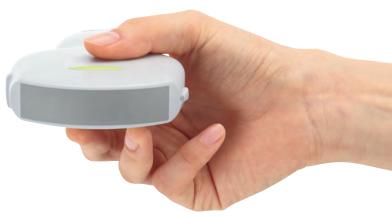

# Xario 200G

Wireless

Up to 8 hours\*

Cable-free

Xario's proven high image quality and a full spectrum of clinical applications help you provide optimal patient care. With up to 8 hours of battery-powered, cable-free operation, the new Xario 200G combines outstanding performance with amazing mobility. With a fast boot-up time from smart standby mode Xario 200G is always ready when you are.

# Cable-free operation without compromise

Xario 200G combines comprehensive clinical performance with outstanding mobility and cable-free operation. While the system is ready to use in just a few seconds, its wirelessly connected peripheral devices eliminate cables that delay you from moving the system around your facility.

# Powerful battery

Xario 200G offers total freedom with extended battery life, allowing you to provide optimum patient care anywhere, anytime.

# Wireless operation

Peripheral devices can be operated wirelessly to avoid tangled cables and to further enhance your efficiency in mobile scanning situations.