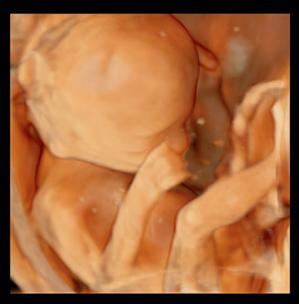

#### Volume imaging suite

Luminance offers natural-looking 3D renderings of high quality and definition, providing strong visual feedback on depth and detail.