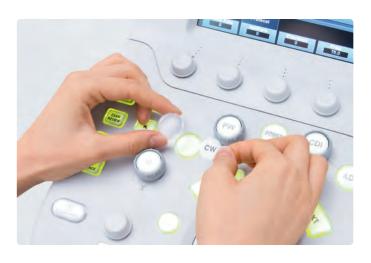

# Fully customizable console

Xario's console and mode-sensitive touch screen suit your clinical needs and personal preferences, simply by allowing you to assign functions to the keys of your choice.

#### **Transducer connectors**

Xario's slim probe connectors with large lock levers and active port indicator simplify both workflow and transducer selection.