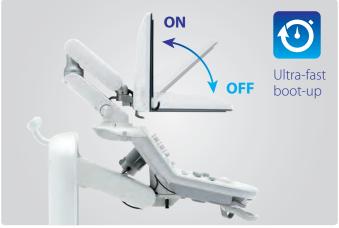

# Smart standby

The system's presetable auto-freeze and -standby modes help you save valuable battery time, while ultra-fast boot-up lets you start your exam instantly.