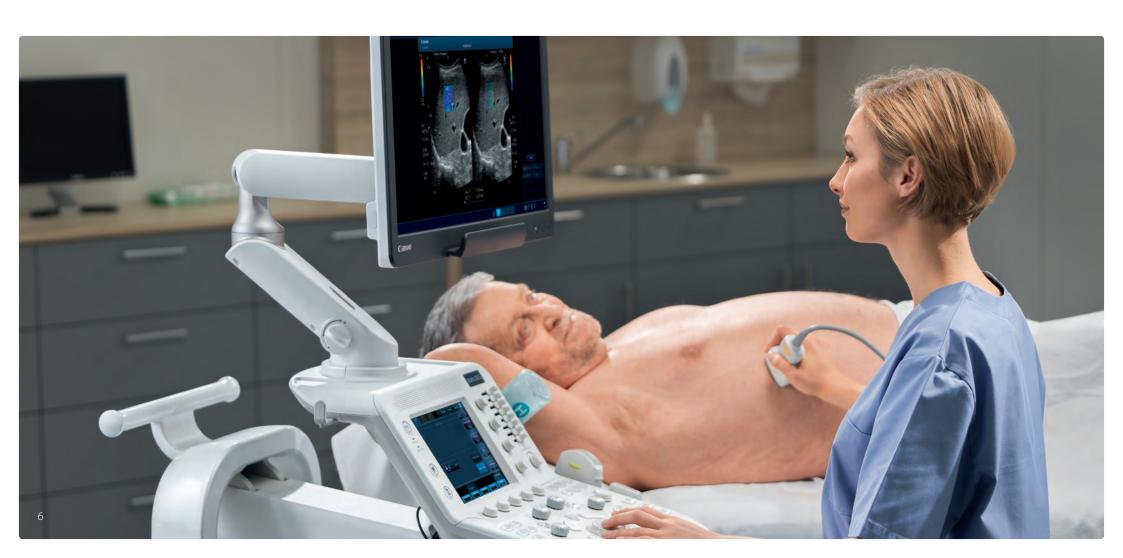

# Versatility in a wide range of exams

From abdominal imaging to obstetrics and women's health, from specialized cardiac studies to point of care application, from musculoskeletal to vascular exams – Xario 200G delivers outstanding clinical performance for routine and advanced studies in a wide range of clinical settings.

# Cable-free operation without compromise

Xario 200G combines comprehensive clinical performance with outstanding mobility and cable-free operation. While the system is ready to use in just a few seconds, its wirelessly connected peripheral devices eliminate cables that delay you from moving the system around your facility.