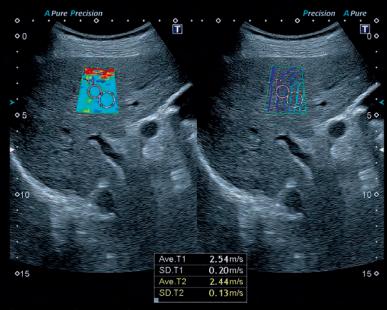

### Shear wave elastography

Provides a quantitative measure and display of tissue elasticity in realtime. The unique propagation map is an intuitive tool to visually assess the quality of your elastogram.