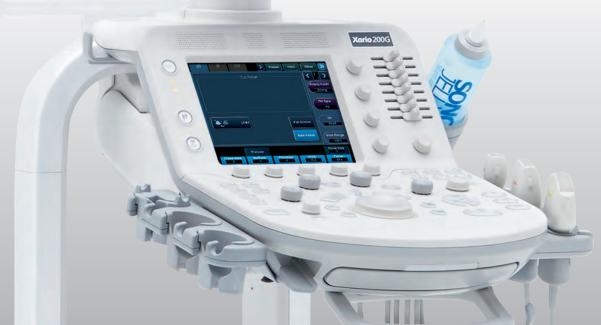

# Fully customizable console

Xario's console and mode-sensitive touch screen suit your clinical needs and personal preferences, simply by allowing you to assign functions to the keys of your choice.

# Instant image optimization

QuickScan automatically optimizes the image with a simple push of a button so you can achieve greater consistency in your exams in less time.

# Reduce keystrokes, shorten exam time

Xario's new Quick Start menu helps you adjust the imaging parameters to any specific clinical target while ensuring a smooth, uninterrupted workflow.

#### **Transducer connectors**

Xario's slim probe connectors with large lock levers and active port indicator simplify both workflow and transducer selection.