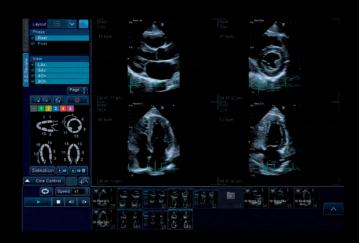

#### Volume imaging suite

Luminance offers natural-looking 3D renderings of high quality and definition, providing strong visual feedback on depth and detail.

### **Wall Motion Tracking**

Offers immediate visual quantitative access to global and regional myocardial wall motion dynamics, enabling clinicians to perform a more advanced cardiac examination during daily routine scanning.

#### Stress Echo

Fast and accurate cardiac assessment supporting standard and user-defined protocols for exercise and pharmacological studies.