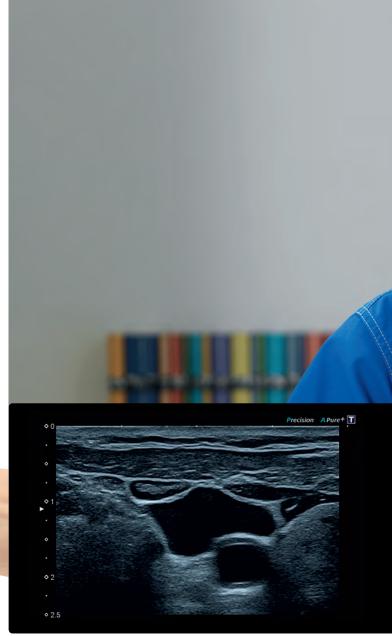

# More clinical detail in less time\*

Only the best image quality allows you to make a diagnosis quickly and with confidence. Xario's imaging technologies provide you with better image quality by reducing noise, strengthening signal and improving visualization. Canon Medical Systems' unique iStyle+ Productivity Suite enables faster exams and greater productivity by reducing keystrokes, improving workflow and raising the consistency of exams.

#### More clarity, better clinical results

Precision Imaging and ApliPure<sup>+</sup> deliver outstandingly smooth images with sharpened outline of lesions, enhanced image uniformity and reduced clutter