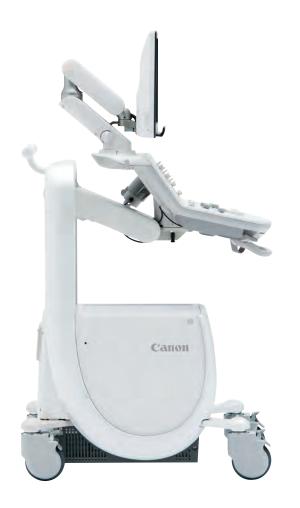

# Cable-free operation without compromise

Xario 200G combines comprehensive clinical performance with outstanding mobility and cable-free operation. While the system is ready to use in just a few seconds, its wirelessly connected peripheral devices eliminate cables that delay you from moving the system around your facility.

# Powerful battery

Xario 200G offers total freedom with extended battery life, allowing you to provide optimum patient care anywhere, anytime.

# Wireless operation

Peripheral devices can be operated wirelessly to avoid tangled cables and to further enhance your efficiency in mobile scanning situations.

## Cable management

Xario's smart cable management system helps you make an end to tangled wires and lets you move the system more easily and safely.

# **Functional design**

Designed to help you manage ultrasound examinations on the move efficiently, the system's peripheral basket stores everything needed for exams on the go.