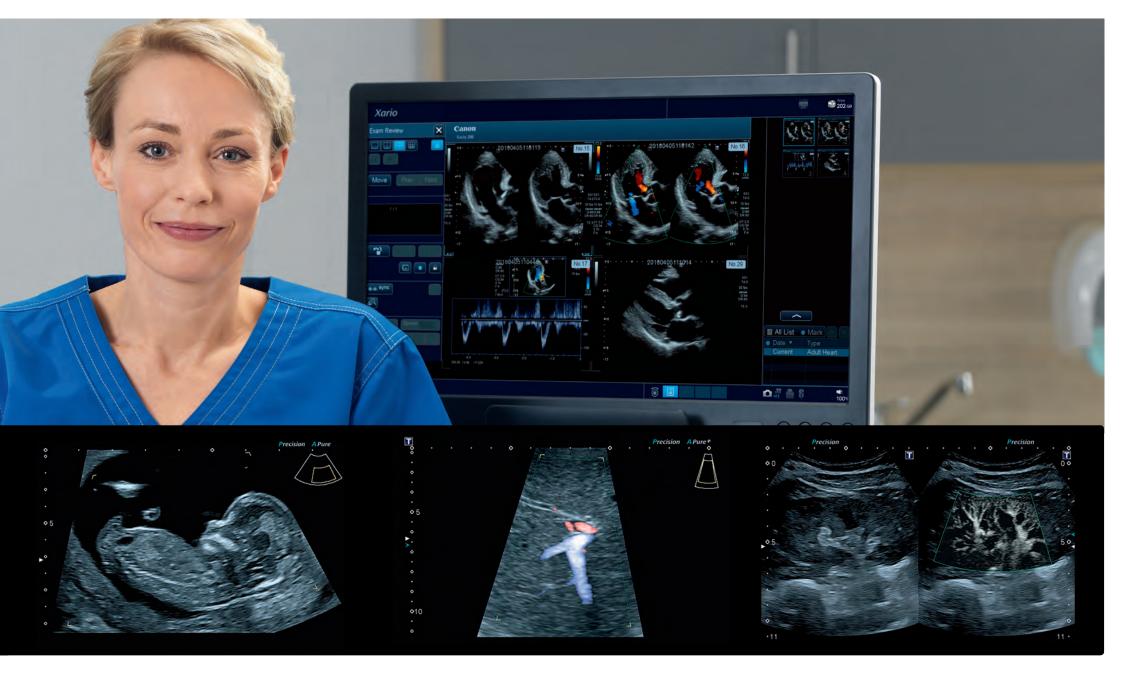

# Versatility in a wide range of exams

From abdominal imaging to obstetrics and women's health, from specialized cardiac studies to point of care application, from musculoskeletal to vascular exams – Xario 200G delivers outstanding clinical performance for routine and advanced studies in a wide range of clinical settings.

#### Volume imaging suite

Luminance offers natural-looking 3D renderings of high quality and definition, providing strong visual feedback on depth and detail.

### **Wall Motion Tracking**

Offers immediate visual quantitative access to global and regional myocardial wall motion dynamics, enabling clinicians to perform a more advanced cardiac examination during daily routine scanning.