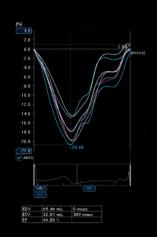

#### Stress Echo

Fast and accurate cardiac assessment supporting standard and user-defined protocols for exercise and pharmacological studies.