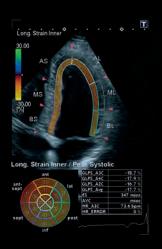

### **Wall Motion Tracking**

Offers immediate visual quantitative access to global and regional myocardial wall motion dynamics, enabling clinicians to perform a more advanced cardiac examination during daily routine scanning.