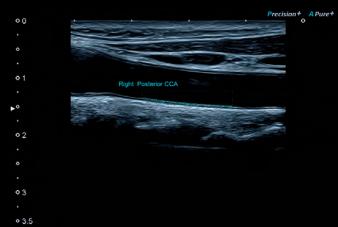

#### **Auto IMT**

An easy-to-use, automated tool to determine the thickness of the intima-media layers of the carotid walls.