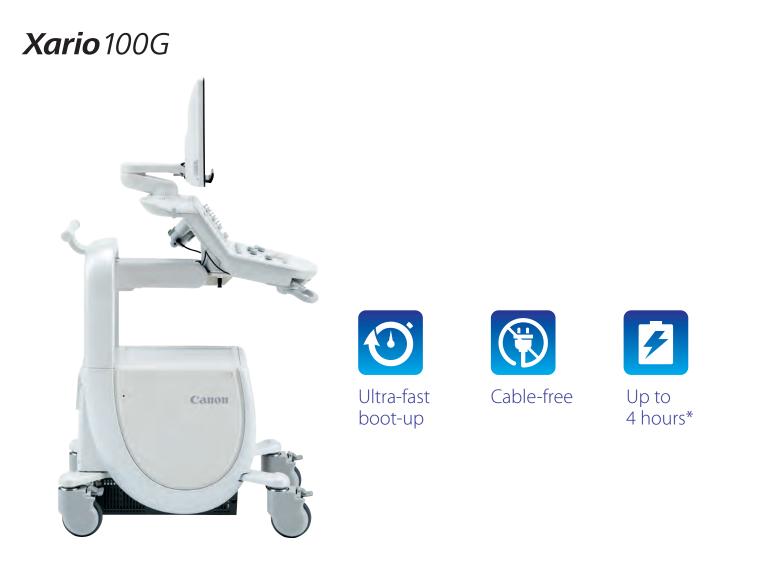

# Go Anywhere Anytime

Xario 100G combines outstanding mobility with complete functionality and a full range of proven applications in a small, versatile system. With up to 4 hours of battery, fast boot-up and its smart standby technology, the system is ideal for mobile work in a hospital or clinic.

### Powerful battery, cable-free operation

Up to four hours of battery life offers you the freedom to move cable-free through the hospital, clinic or department, maximizing productivity at every examination.

## Energy-efficient design

With its presetable auto-freeze and auto-standby modes, Xario g-series can help you save valuable battery time automatically when the system is not in use.