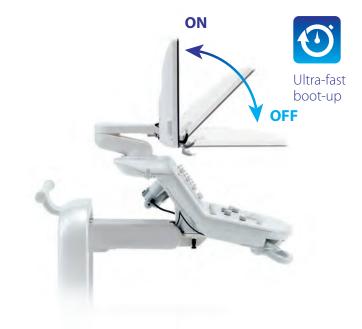

# Go Anywhere Anytime

Xario 100G combines outstanding mobility with complete functionality and a full range of proven applications in a small, versatile system. With up to 4 hours of battery, fast boot-up and its smart standby technology, the system is ideal for mobile work in a hospital or clinic.