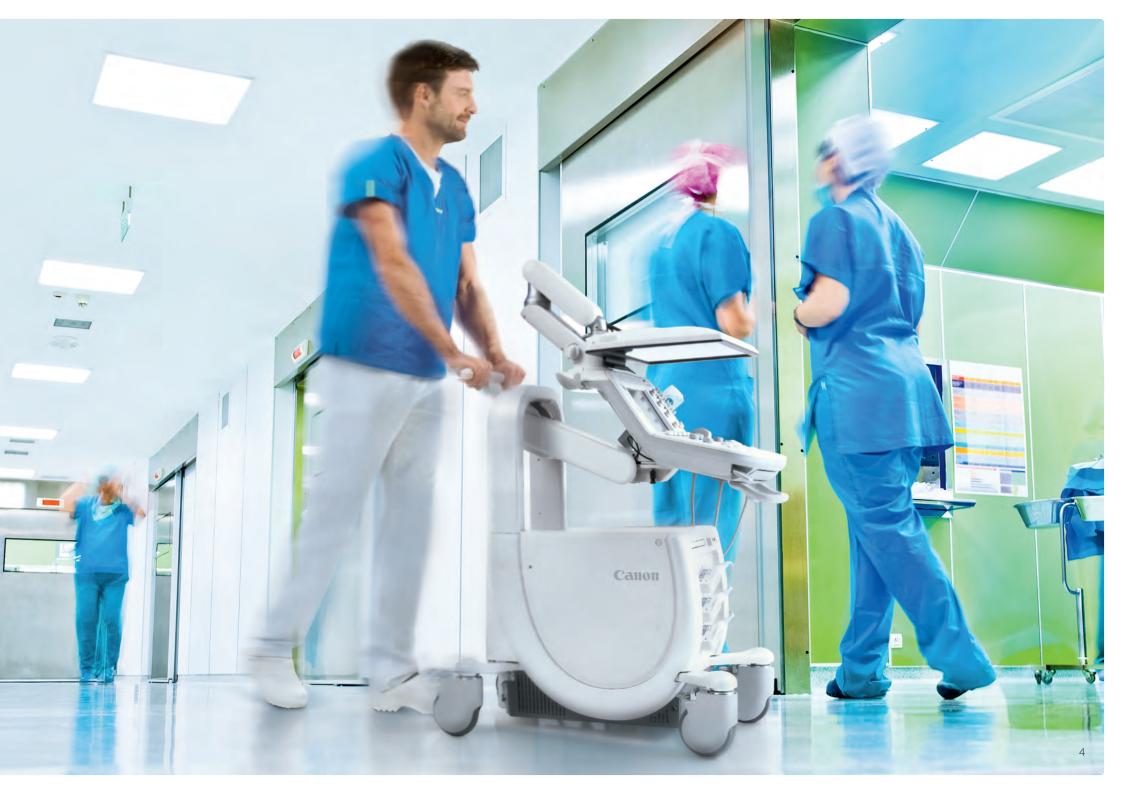

# Better ergonomics for your workplace

Every aspect of Xario 100G has been optimized to deliver better image quality and workflow. The system's outstandingly compact and mobile design enables you to create an ergonomic work environment in virtually any clinical setting.

### Cable management

Xario's smart cable management system helps you make an end to tangled wires and lets you move the system easily and safely.