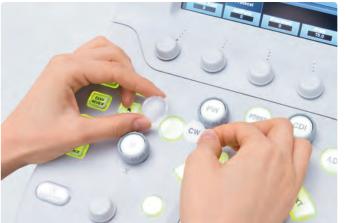

### Fully customizable console

Xario's console and mode-sensitive touch screen suit your clinical needs and personal preferences simply by allowing you to assign functions to the keys of your choice.