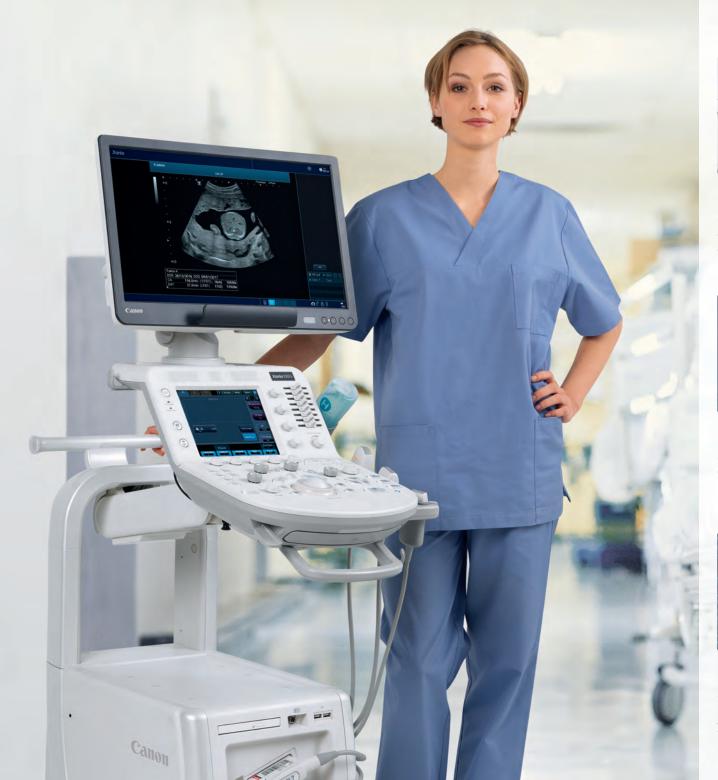

# Better ergonomics for your workplace

Every aspect of Xario 100G has been optimized to deliver better image quality and workflow. The system's outstandingly compact and mobile design enables you to create an ergonomic work environment in virtually any clinical setting.