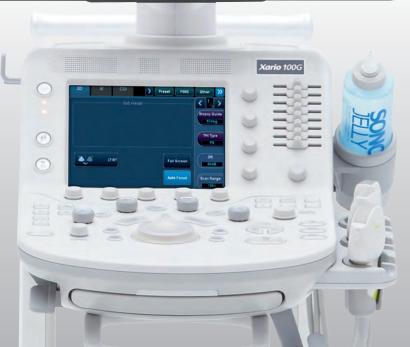

### Fully customizable console

Xario's console and mode-sensitive touch screen suit your clinical needs and personal preferences simply by allowing you to assign functions to the keys of your choice.

### Instant image optimization

QuickScan automatically optimizes the image with a simple push of a button so you can achieve greater consistency in your exams in less time.

### Reduce keystrokes, shorten exam time

Xario's new Quick Start menu helps you adjust the imaging parameters to any specific clinical target while enabling a smooth, uninterrupted workflow.

Scan Rang