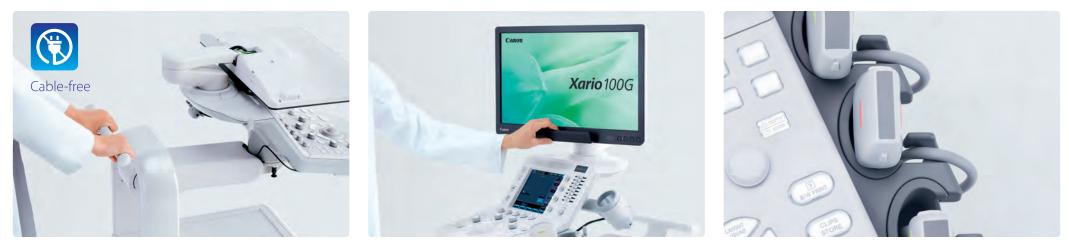

### Powerful battery, cable-free operation

Up to four hours of battery life offers you the freedom to move cable-free through the hospital, clinic or department, maximizing productivity at every examination.

### Cable management

Xario's smart cable management system helps you make an end to tangled wires and lets you move the system easily and safely.

### Transducers for confident diagnostics

From standard models to specialty probes – all of Xario's transducers deliver superb image quality and respond with flexibility to a wide range of clinical applications.