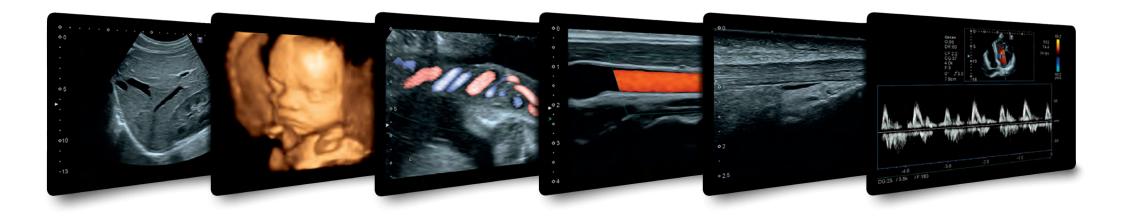

# More clinical detail in less time\*

Only the best image quality allows you to make a diagnosis quickly and with confidence. Xario's imaging technologies provide you with excellent clarity and resolution by reducing noise, strengthening signal and improving visualization. Canon Medical Systems' distinctive iStyle+ Productivity Suite enables faster exams and greater productivity by minimizing keystrokes, improving workflow and raising the consistency of exams.

### Enhanced clarity for better clinical results

Xario 100G offers a wide range of clinically proven imaging options to ensure outstanding clarity and detail in a wide range of clinical settings. Advanced tools provide deeper clinical insights whenever you require.