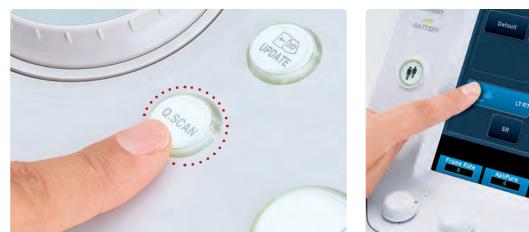

### Instant image optimization

QuickScan automatically optimizes the image with a simple push of a button so you can achieve greater consistency in your exams in less time.

### Reduce keystrokes, shorten exam time

Xario's new Quick Start menu helps you adjust the imaging parameters to any specific clinical target while enabling a smooth, uninterrupted workflow.

Scan Rang