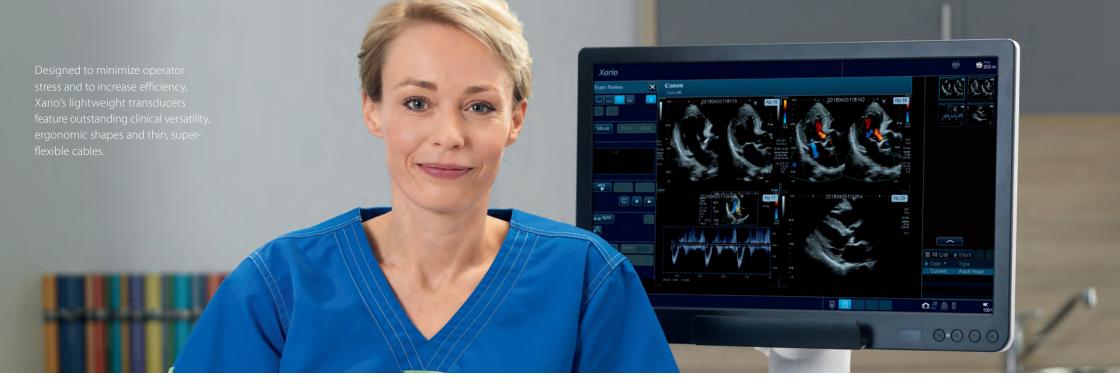

### Transducers for confident diagnostics

From standard models to specialty probes – all of Xario's transducers deliver superb image quality and respond with flexibility to a wide range of clinical applications.