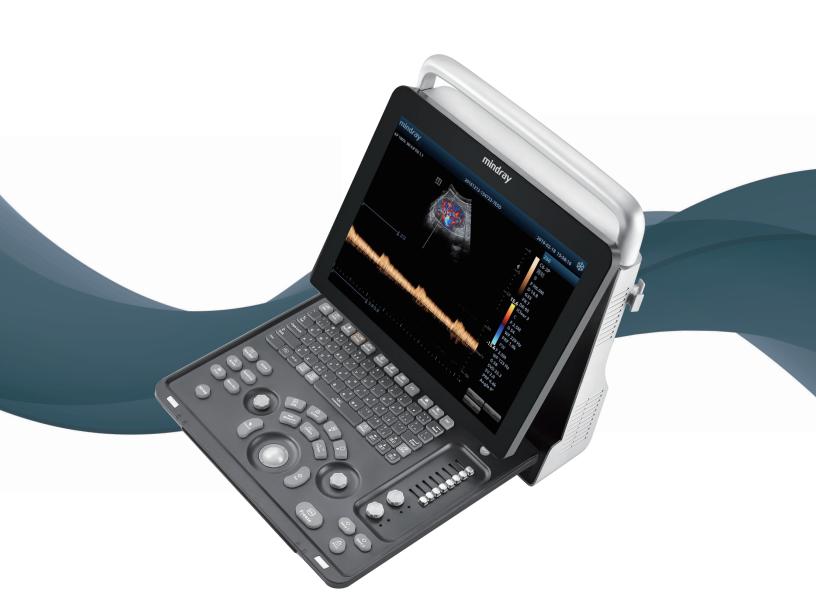

### Versatility and adaptability

The Z60 Ultrasound System is a versatile, hand-carried Color Doppler System that successfully blends powerful software packages, transducer technology, and ease-of-use. This ergonomic and compact solution makes it possible to examine your patients anywhere and anytime, without compromise.

In today's demanding environment, it takes innovative technology to achieve rapid diagnoses with high levels of confidence. With exquisite design utilizing the latest technologies, the Z60 System expands clinical capabilities and meets your evolving professional needs now and into the future.

### **Exceptional by Design**

Designed with the user in mind, the Z60 System goes where you go

- One-click image save and transfer to local server or USB
- ► iTouch™ Auto Optimization: Single button image optimization
- ▶ iZoom™: Enables accurate viewing of image from distance
- ▶ iStation™: Clipboard, onboard reporting