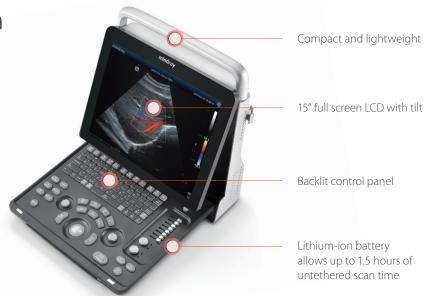

### **Exceptional by Design**

Designed with the user in mind, the Z60 System goes where you go

- One-click image save and transfer to local server or USB
- ► iTouch™ Auto Optimization: Single button image optimization
- ▶ iZoom™: Enables accurate viewing of image from distance
- ▶ iStation™: Clipboard, onboard reporting