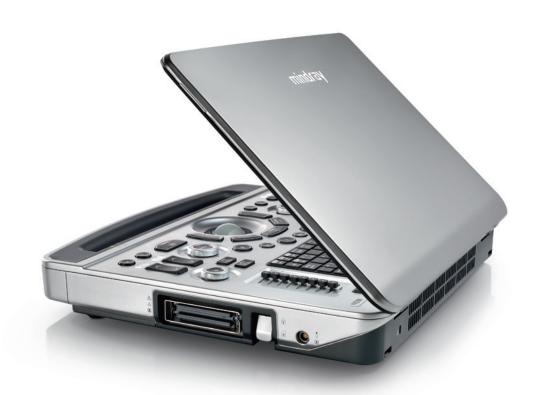

# M8 Elite Ultrasound System

#### Premium imaging enabled by a powerful platform

The M8 Elite diagnostic ultrasound system offers users a fully-featured platform with premium image quality. Advanced system processing and newly designed adaptive algorithms raise the bar to a new level of overall performance. Combined with single crystal transducers and 3T™ technology, this compact mobile ultrasound system delivers robust and reliable performance at the bedside, in the office, or in the interventional suite. Highly focused features make the M8 Elite the ideal technological partner in vascular, women's imaging, and shared service applications. With its slim profile and ergonomic design, the M8 Elite is a powerful, versatile, and mobile addition to ultrasound imaging.