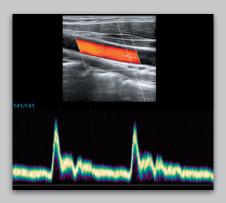

Renal perfusion

Carotid artery

Gallbladder stones

Aortic regurgitation

Mitral valve

Jugular vein thrombosis

Mindray North America Innovation Center

2100 Gold Street San Jose, CA 95002