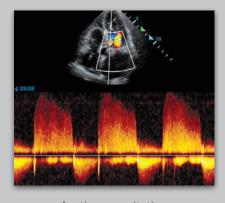

Renal perfusion

Carotid artery

Gallbladder stones

Aortic regurgitation

Mitral valve

Jugular vein thrombosis

Mindray North America Innovation Center

2100 Gold Street San Jose, CA 95002