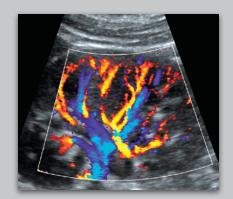

Renal perfusion

Carotid artery

Gallbladder stones

Aortic regurgitation

Mitral valve

Jugular vein thrombosis

Mindray North America Innovation Center

2100 Gold Street San Jose, CA 95002