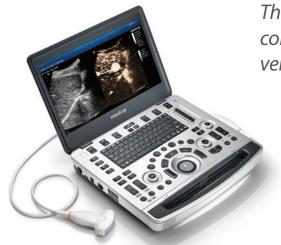

# M8 Elite Ultrasound System

#### Premium imaging enabled by a powerful platform

The M8 Elite diagnostic ultrasound system offers users a fully-featured platform with premium image quality. Advanced system processing and newly designed adaptive algorithms raise the bar to a new level of overall performance. Combined with single crystal transducers and 3T™ technology, this compact mobile ultrasound system delivers robust and reliable performance at the bedside, in the office, or in the interventional suite. Highly focused features make the M8 Elite the ideal technological partner in vascular, women's imaging, and shared service applications. With its slim profile and ergonomic design, the M8 Elite is a powerful, versatile, and mobile addition to ultrasound imaging.

### Key Features

- Single Crystal Transducer for better penetration
- Advanced imaging with Echo Boost™
- 3D/4D imaging and iPage function
- Contrast imaging

The M8 Elite diagnostic ultrasound system combines premium performance and versatility in a compact, mobile design.