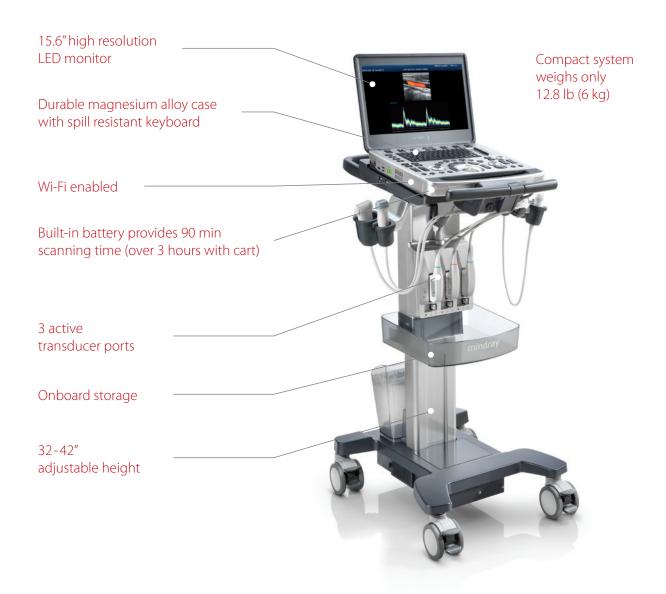

#### Premium imaging enabled by a powerful platform

The M8 Elite diagnostic ultrasound system offers users a fully-featured platform with premium image quality. Advanced system processing and newly designed adaptive algorithms raise the bar to a new level of overall performance. Combined with single crystal transducers and 3T™ technology, this compact mobile ultrasound system delivers robust and reliable performance at the bedside, in the office, or in the interventional suite. Highly focused features make the M8 Elite the ideal technological partner in vascular, women's imaging, and shared service applications. With its slim profile and ergonomic design, the M8 Elite is a powerful, versatile, and mobile addition to ultrasound imaging.

### Key Features

- Single Crystal Transducer for better penetration
- Advanced imaging with Echo Boost™
- 3D/4D imaging and iPage function
- Contrast imaging

The M8 Elite diagnostic ultrasound system combines premium performance and versatility in a compact, mobile design.